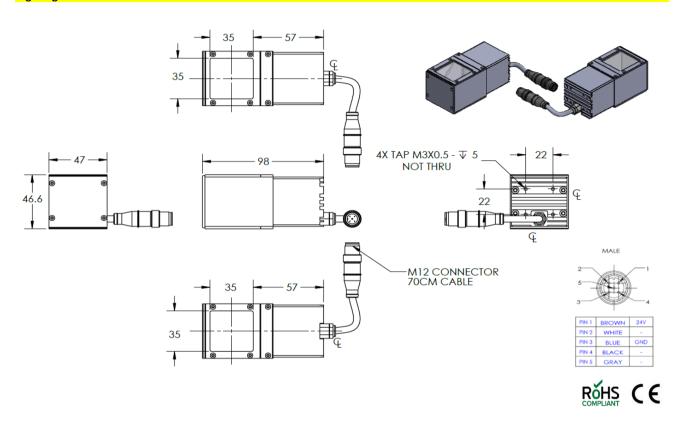

## **Lighting Dimension**

| Mechanical Information                |                                |
|---------------------------------------|--------------------------------|
| Casing Material                       | Aluminium                      |
| Storage & Operating Temperature Range | Temp 0 - 45°C, Humidity 20-85% |
| Weight                                | 269 g                          |
| Length / Outer Diameter               | 98 mm                          |
| Width / Inner Diameter                | 47 mm                          |
| Thickness / Height                    | 46.6 mm                        |

## MCAX-00-035-X-W-24V

| Connector Type (default) Cable Length (out from lighting) Pin Configuration  Extension Cable Connector Type (default) Part Number Cable Length (out from female connector) Extension Cable (connect to M12.5 Pin Male Connector from lighting) | (mm)                | M12 5 PIN CONNECTOR (MALE)  700 Pin Signal 1 24V 2 3 GND 4 5  M12 5 PIN CONNECTOR (FEMALE)  EXT-FL-M12F-3M-24V 3000 | Cable Colour BROWN WHITE BLUE BLACK GRAY |  |
|------------------------------------------------------------------------------------------------------------------------------------------------------------------------------------------------------------------------------------------------|---------------------|---------------------------------------------------------------------------------------------------------------------|------------------------------------------|--|
| Extension Cable  Connector Type (default)  Part Number                                                                                                                                                                                         |                     | 700 Pin Signal 1 24V 2 - 3 GND 4 - 5 -  M12 5 PIN CONNECTOR (FEMALE) EXT-FL-M12F-3M-24V                             | BROWN WHITE BLUE BLACK                   |  |
| Cable Length (out from lighting) Pin Configuration  Extension Cable  Connector Type (default)                                                                                                                                                  | (mm)                | 700 Pin Signal 1 24V 2                                                                                              | BROWN WHITE BLUE BLACK                   |  |
| Cable Length (out from lighting) Pin Configuration  Extension Cable                                                                                                                                                                            | (mm)                | 700 Pin Signal 1 24V 2 - 3 GND 4 - 5 -                                                                              | BROWN WHITE BLUE BLACK                   |  |
| Cable Length (out from lighting) Pin Configuration                                                                                                                                                                                             | (mm)                | 700 Pin Signal 1 24V 2 3 3 GND 4                                                                                    | BROWN WHITE BLUE BLACK                   |  |
| Cable Length (out from lighting)                                                                                                                                                                                                               | (mm)                | 700 Pin Signal 1 24V 2 3 3 GND 4                                                                                    | BROWN WHITE BLUE BLACK                   |  |
| Cable Length (out from lighting)                                                                                                                                                                                                               | (mm)                | 700 Pin Signal 1 24V 2 3 3 GND 4                                                                                    | BROWN WHITE BLUE BLACK                   |  |
| Cable Length (out from lighting)                                                                                                                                                                                                               | (mm)                | 700 Pin Signal 1 24V 2 3 3 GND 4                                                                                    | BROWN WHITE BLUE BLACK                   |  |
| Cable Length (out from lighting)                                                                                                                                                                                                               | (mm)                | 700 Pin Signal 1 24V 2 3 3 GND 4                                                                                    | BROWN WHITE BLUE BLACK                   |  |
| Cable Length (out from lighting)                                                                                                                                                                                                               | (mm)                | 700 Pin Signal 1 24V 2 3 3 GND 4                                                                                    | BROWN WHITE BLUE BLACK                   |  |
| Cable Length (out from lighting)                                                                                                                                                                                                               | (mm)                | 700 Pin Signal 1 24V 2 3 3 GND 4                                                                                    | BROWN WHITE BLUE BLACK                   |  |
| Cable Length (out from lighting)                                                                                                                                                                                                               | (mm)                | 700 Pin Signal 1 24V 2 3 3 GND 4                                                                                    | BROWN WHITE BLUE BLACK                   |  |
| Cable Length (out from lighting)                                                                                                                                                                                                               | ( mm )              | 700 Pin Signal 1 24V 2 3 3 GND 4                                                                                    | BROWN WHITE BLUE BLACK                   |  |
| Cable Length (out from lighting)                                                                                                                                                                                                               | ( mm )              | 700 Pin Signal 1 24V 2 3 3 GND 4                                                                                    | BROWN WHITE BLUE BLACK                   |  |
| Cable Length (out from lighting)                                                                                                                                                                                                               | ( mm )              | 700 Pin Signal 1 24V 2 - 3 GND 4 -                                                                                  | BROWN WHITE BLUE BLACK                   |  |
| Cable Length (out from lighting)                                                                                                                                                                                                               | ( mm )              | 700 Pin Signal 1 24V 2 - 3 GND 4 -                                                                                  | BROWN WHITE BLUE BLACK                   |  |
| Cable Length (out from lighting)                                                                                                                                                                                                               | ( mm )              | 700 Pin Signal 1 24V 2 - 3 GND 4 -                                                                                  | BROWN WHITE BLUE BLACK                   |  |
| Cable Length (out from lighting)                                                                                                                                                                                                               | ( mm )              | 700 Pin Signal 1 24V 2 - 3 GND                                                                                      | BROWN<br>WHITE<br>BLUE                   |  |
| Cable Length (out from lighting)                                                                                                                                                                                                               | ( mm )              | 700 Pin Signal 1 24V 2 -                                                                                            | BROWN<br>WHITE                           |  |
| Cable Length (out from lighting)                                                                                                                                                                                                               | ( mm )              | 700<br>Pin Signal                                                                                                   |                                          |  |
| Cable Length (out from lighting)                                                                                                                                                                                                               | ( mm )              | 700                                                                                                                 | Cable Colour                             |  |
|                                                                                                                                                                                                                                                | ( mm )              |                                                                                                                     |                                          |  |
| Connector Type (default)                                                                                                                                                                                                                       |                     | MA12 S DIN CONNECTOR (MAALE)                                                                                        |                                          |  |
|                                                                                                                                                                                                                                                |                     |                                                                                                                     |                                          |  |
| Connection                                                                                                                                                                                                                                     |                     |                                                                                                                     |                                          |  |
|                                                                                                                                                                                                                                                |                     |                                                                                                                     |                                          |  |
| RoHS Compliance                                                                                                                                                                                                                                | l                   | YES                                                                                                                 |                                          |  |
| CE Conformity                                                                                                                                                                                                                                  |                     | YES                                                                                                                 |                                          |  |
| Intensity Controller Selection                                                                                                                                                                                                                 |                     | SD and SDA Series                                                                                                   |                                          |  |
| Additional Cooling Method                                                                                                                                                                                                                      |                     | Attached to machine part for better heat dissipa                                                                    | ation                                    |  |
| Additional Information                                                                                                                                                                                                                         |                     |                                                                                                                     |                                          |  |
|                                                                                                                                                                                                                                                |                     |                                                                                                                     |                                          |  |
|                                                                                                                                                                                                                                                |                     |                                                                                                                     |                                          |  |
| Duty Cycle                                                                                                                                                                                                                                     |                     | 0-10%                                                                                                               |                                          |  |
| Max. Trigger Pulse Duration                                                                                                                                                                                                                    | (msec)              | 10                                                                                                                  |                                          |  |
| (constant current power supply)                                                                                                                                                                                                                | (mA)                | 480                                                                                                                 |                                          |  |
| Pulse Current, (Max. 10 msec)                                                                                                                                                                                                                  |                     |                                                                                                                     |                                          |  |
| Max. Lighting Supply Voltage<br>(constant voltage power supply)                                                                                                                                                                                | (V)                 | Pulsing at 24VDC to 48VDC, 0-10% Duty Cycle, Recommen                                                               | nded at 36VDC                            |  |
| Pulse Operation                                                                                                                                                                                                                                |                     | YES                                                                                                                 |                                          |  |
|                                                                                                                                                                                                                                                |                     |                                                                                                                     |                                          |  |
| Strobe Mode Specification                                                                                                                                                                                                                      |                     |                                                                                                                     |                                          |  |
|                                                                                                                                                                                                                                                |                     |                                                                                                                     |                                          |  |
| Operating after 60 minutes                                                                                                                                                                                                                     | "C                  | °C 48.9                                                                                                             |                                          |  |
| Lighting Casing Temperature,                                                                                                                                                                                                                   |                     |                                                                                                                     |                                          |  |
| Power Consumption                                                                                                                                                                                                                              | (W)                 | 3.84                                                                                                                |                                          |  |
| (constant voltage mode) Continuous Current                                                                                                                                                                                                     | (mA)                | 24V ± 2%<br>160                                                                                                     |                                          |  |
| Lighting Supply Voltage                                                                                                                                                                                                                        |                     | 201.201                                                                                                             |                                          |  |
|                                                                                                                                                                                                                                                |                     |                                                                                                                     |                                          |  |
| Electrical Information                                                                                                                                                                                                                         |                     |                                                                                                                     |                                          |  |
|                                                                                                                                                                                                                                                |                     |                                                                                                                     |                                          |  |
|                                                                                                                                                                                                                                                |                     |                                                                                                                     | 0.307                                    |  |
| *CHROMATICITY TABLE                                                                                                                                                                                                                            |                     |                                                                                                                     | 0.307 0.33 0.33                          |  |
| Emission Angle Eye Safety Class ( IEC62471)                                                                                                                                                                                                    | (deg.)              | 0<br>EXEMPT                                                                                                         |                                          |  |
| Active Width / Inner Diameter                                                                                                                                                                                                                  | (mm)                | 35                                                                                                                  |                                          |  |
| Active Length / Outer Diameter                                                                                                                                                                                                                 | (mm)                | 35                                                                                                                  |                                          |  |
| Illumination Active Area                                                                                                                                                                                                                       |                     |                                                                                                                     |                                          |  |
| Illumination (number of rows)                                                                                                                                                                                                                  |                     | X                                                                                                                   |                                          |  |
| Intensity ( ±15%) Working Distance                                                                                                                                                                                                             | (Lux)<br>(mm)       | 5467 3124<br>20 35                                                                                                  | 2286.2<br>50                             |  |
| Wavelength                                                                                                                                                                                                                                     | (nm)                | * Refer to the Chromaticity Table Below<br>5467 3124                                                                | 2206.2                                   |  |
| LED Colour                                                                                                                                                                                                                                     | WHITE               |                                                                                                                     |                                          |  |
| Part Number                                                                                                                                                                                                                                    | MCAX-00-035-X-W-24V |                                                                                                                     |                                          |  |
|                                                                                                                                                                                                                                                |                     |                                                                                                                     |                                          |  |
| Optical Information                                                                                                                                                                                                                            |                     |                                                                                                                     |                                          |  |