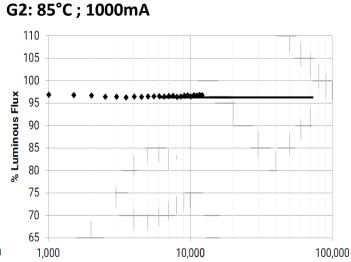

The following model series have single color LED lifespan as shown in the diagram below:-

-HLBS2 -HBF

-HLBQ2 -HBFS

-HDLB -LSN6

-HDLBQ

-PM2

### Lifespan for White LED





The following model series have single color LED lifespan as shown in the diagram below:-

-HLBS2 -HBF -HLBQ2 -HBFS

-HDLB -LSN6

-HDLBQ

-PM2

### Lifespan for Red LED





#### R2: 105°C; 1000mA





The following model series have single color LED lifespan as shown in the diagram below:-

-HLBS2 -HBF

-HLBQ2 -HBFS

-HDLBQ

-HDLB

-PM2

## Lifespan for Green LED



Time (hours)

-LSN6



Time (hours)

#### G1: 105°C; 1000mA





The following model series have single color LED lifespan as shown in the diagram below:-

-HLBS2 -HBF

-HLBQ2 -HBFS

-HDLB -LSN6

-HDLBQ

-PM2

#### Lifespan for Blue LED