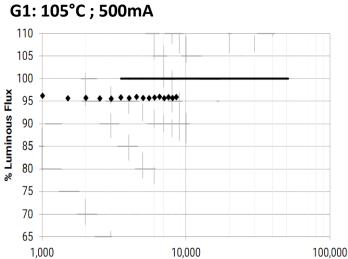

#### G1: 105°C; 1000mA

The following model series have single color LED lifespan as shown in the diagram below:-

-HLBS2 -HBF

-HLBQ2 -HBFS

-HDLB -LSN6

-HDLBQ

-PM2