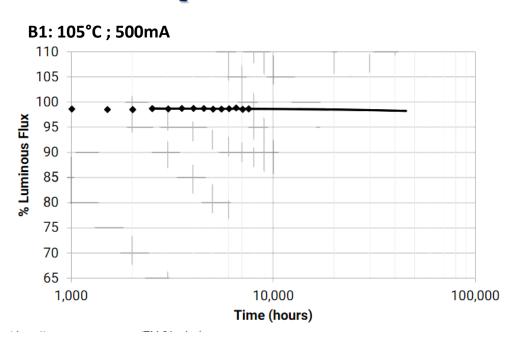

The following model series have single color LED lifespan as shown in the diagram below:-

-HLBS2 -HBF

-HLBQ2 -HBFS

-HDLB -LSN6

-HDLBQ

-PM2

### Lifespan for White LED





The following model series have single color LED lifespan as shown in the diagram below:-

-HLBS2 -HBF -HLBQ2 -HBFS

-HDLB -LSN6

-HDLBQ

-PM2

### Lifespan for Red LED





#### R2: 105°C; 1000mA





The following model series have single color LED lifespan as shown in the diagram below:-

-HLBS2 -HBF

-HLBQ2 -HBFS

-HDLBQ

-HDLB

-PM2

## Lifespan for Green LED



Time (hours)

-LSN6



Time (hours)

#### G1: 105°C; 1000mA





The following model series have single color LED lifespan as shown in the diagram below:-

-HLBS2 -HBF

-HLBQ2 -HBFS

-HDLB -LSN6

-HDLBQ

-PM2

#### Lifespan for Blue LED