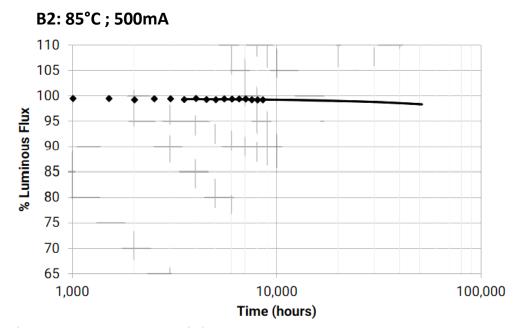

### Lifespan for White LED

The following model series have single color LED lifespan as shown in the diagram below:-

-HLBS2 -HBF -HLBQ2 -HBFS

-HDLB -LSN6

-HDLBQ

-PM2