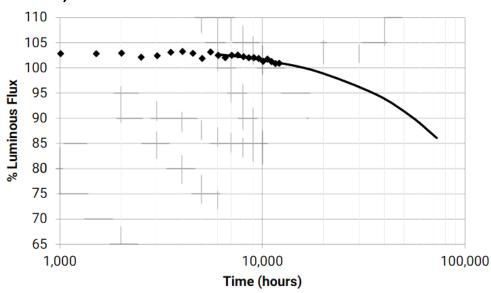

## Lifespan for Green LED

Time (hours)

-LSN6

Time (hours)

#### G1: 105°C; 1000mA

The following model series have single color LED lifespan as shown in the diagram below:-

-HLBS2 -HBF

-HLBQ2 -HBFS

-HDLB -LSN6

-HDLBQ

-PM2