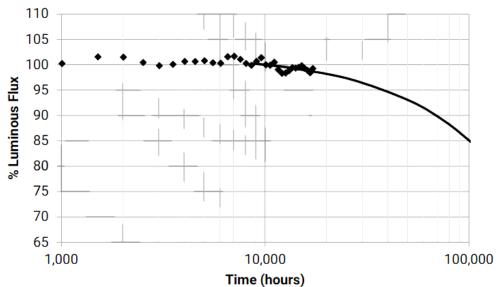

### Lifespan for Red LED

#### R2: 105°C; 1000mA

The following model series have single color LED lifespan as shown in the diagram below:-

-HLBS2 -HBF

-HLBQ2 -HBFS

-HDLBQ

-HDLB

-PM2