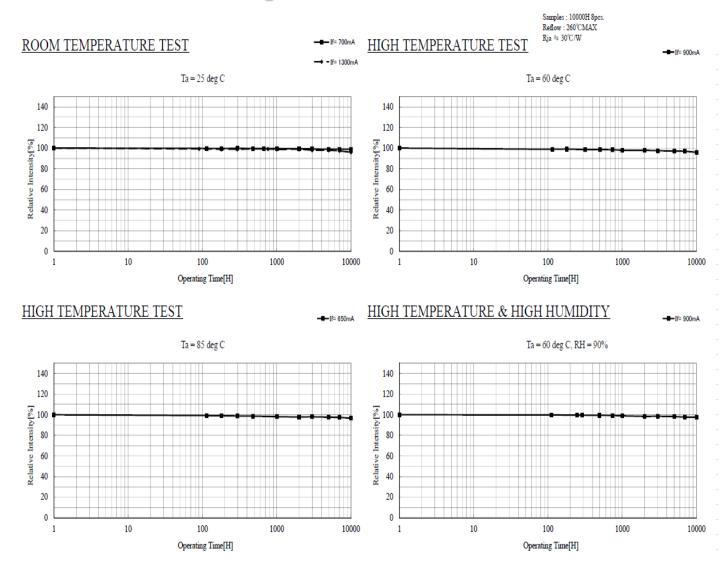

The following model series have single color LED lifespan as shown in the diagram below:-

-HLBS2 -HBF

-HLBQ2 -HBFS

-HDLB -LSN6

-HDLBQ

-PM2

### Lifespan for White LED

The following model series have single color LED lifespan as shown in the diagram below:-

-HLBS2 -HBF -HLBQ2 -HBFS

-HDLB -LSN6

-HDLBQ

-PM2