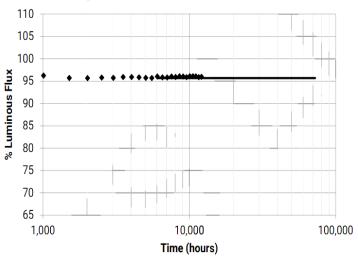

The following model series have single color LED lifespan as shown in the diagram below:-

-HLBS2 -HBF

-HLBQ2 -HBFS

-HDLB -LSN6

-HDLBQ

-PM2

### Lifespan for White LED





The following model series have single color LED lifespan as shown in the diagram below:-

-HLBS2 -HBF -HLBQ2 -HBFS

-HDLB -LSN6

-HDLBQ

-PM2

### Lifespan for Red LED





#### R2: 105°C; 1000mA





The following model series have single color LED lifespan as shown in the diagram below:-

-HLBS2 -HBF

-HLBQ2 -HBFS

-HDLBQ

-HDLB

-PM2

## Lifespan for Green LED



Time (hours)

-LSN6



Time (hours)

#### G1: 105°C; 1000mA





The following model series have single color LED lifespan as shown in the diagram below:-

-HLBS2 -HBF

-HLBQ2 -HBFS

-HDLB -LSN6

-HDLBQ

-PM2

#### Lifespan for Blue LED